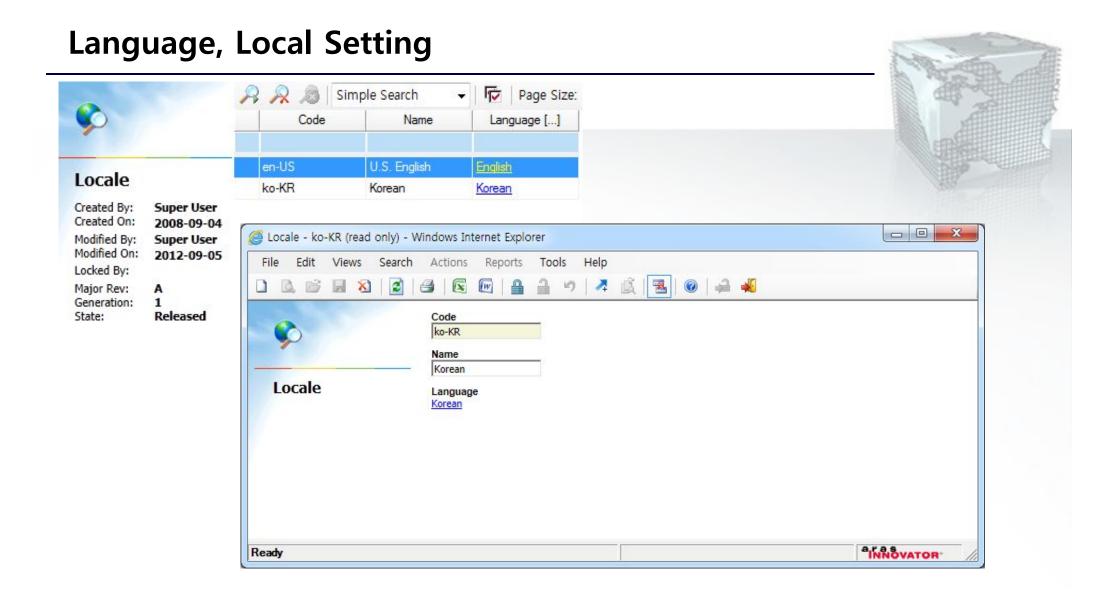

## Language, Local Setting

| =)                             |                                  | R R 8              | 1                                                                       | ✓ 1 Page Size:      | <b>45 45</b>    | 11          |     |
|--------------------------------|----------------------------------|--------------------|-------------------------------------------------------------------------|---------------------|-----------------|-------------|-----|
| -                              |                                  | Code               | Name                                                                    | Suffix              | Collation       | Direction   |     |
|                                |                                  | en                 | English                                                                 |                     |                 |             |     |
| nguag                          | je                               | ko                 | Korean                                                                  | _ko                 |                 | ltr         | Rec |
| ated By:<br>ated On:           | Innovator<br>Admin<br>2012-11-23 |                    |                                                                         |                     |                 |             |     |
| lified By:                     | Innovator<br>Admin               | 🥔 Language - Korea | an (read only) - Windows                                                | s Internet Explorer |                 |             |     |
| dified On:                     | 2012-11-23                       | File Edit View     | vs Search Actions                                                       | Reports Tools Help  |                 |             |     |
| ked By:                        |                                  |                    | ALALE                                                                   | 610 0               | 🔍 🖪 🛛 🖉 🗠       | . n Jn      |     |
| D                              |                                  |                    | 💫   🛃   🛃   💽                                                           | 🚾 🛯 🔒 🖆 💆 🛛         | BA   🔤   🤍      | 40 <b>*</b> |     |
|                                | A<br>1                           |                    | Code                                                                    |                     | a 🔤 🔍           |             |     |
| neration:                      | A<br>1                           |                    | the second                                                              |                     |                 |             |     |
| neration:                      | A<br>1                           | 87                 | Code<br>ko<br>Name                                                      |                     | B. <u>a</u> v i |             |     |
| eration:                       | A<br>1                           | 87                 | Code<br>ko<br>Name<br>Korean                                            |                     | a e v           | ye          |     |
| neration:                      | A<br>1                           | Language           | Code<br>ko<br>Name<br>Korean<br>Suffix                                  |                     | B. <u>a</u> v i |             |     |
| neration:                      | A<br>1                           | 87                 | Code<br>ko<br>Name<br>Korean<br>Suffix<br>_ko                           |                     |                 |             |     |
| neration:                      | A<br>1                           | 87                 | Code<br>ko<br>Name<br>Korean<br>Suffix                                  |                     |                 |             |     |
| neration:                      | A<br>1                           | 87                 | Code<br>ko<br>Name<br>Korean<br>Suffix<br>_ko<br>Collation<br>Direction |                     |                 |             |     |
| neration:                      | A<br>1                           | 87                 | Code<br>ko<br>Name<br>Korean<br>Suffix<br>_ko<br>Collation              |                     |                 |             |     |
| neration:                      | A<br>1                           | 87                 | Code<br>ko<br>Name<br>Korean<br>Suffix<br>_ko<br>Collation<br>Direction |                     |                 |             |     |
| ijor Rev:<br>meration:<br>ate: | A<br>1                           | 87                 | Code<br>ko<br>Name<br>Korean<br>Suffix<br>_ko<br>Collation<br>Direction |                     |                 |             |     |